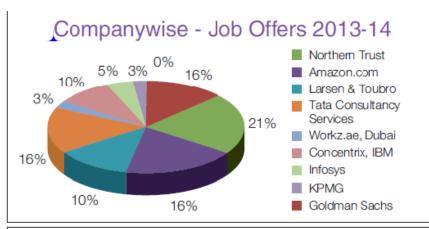

The 2013-14 placement season brought in several reputed companies like Goldman Sachs, KPMG,Larsen & Toubro (L&T), Tata Consultancy Services (TCS), Infosys ,Concentrix- IBM, , Amazon.com, and Workz.ae, Dubai. A robust placement result was facilitated by a well-planned and structured training program which includes mock interviews, sessions on business analytics and review tests. Theoretical inputs are supplemented with study tours in India and Abroad. A batch of students from the department recently visited Singapore and had an opportunity to visit various manufacturing units and government bodies there and witness various management practices with an international perspective. Students have also visited Toyota Kirloskar plant at Bangalore, Amul India in Gujarat, ONGC Mumbai and MRPL, Mangalore.